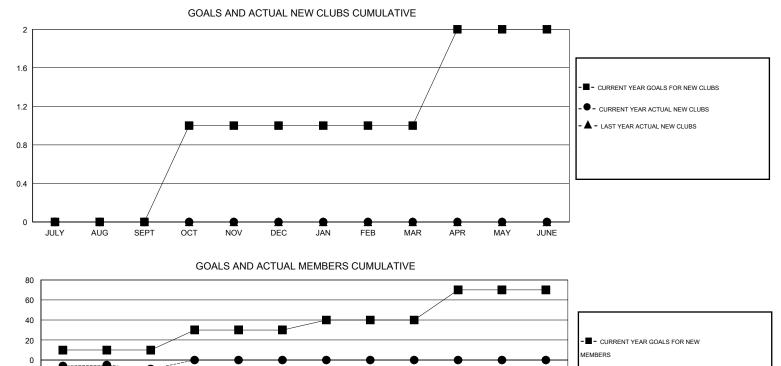

## LOCATION AUSTRALIA

GMT CA 7

| Clubs         |                  |                   |                  |                  | Members               |                    |                                     |                    |                  |
|---------------|------------------|-------------------|------------------|------------------|-----------------------|--------------------|-------------------------------------|--------------------|------------------|
|               | RESU             | LTS FOR 2015-2016 | i                |                  | RESULTS FOR 2015-2016 |                    |                                     |                    |                  |
| QUARTER       | NEW CLUB<br>GOAL | NEW CLUBS         | DROPPED<br>CLUBS | NET<br>GAIN/LOSS | QUARTER               | NEW MEMBER<br>GOAL | CHARTER AND<br>NEW MEMBERS<br>ADDED | DROPPED<br>MEMBERS | NET<br>GAIN/LOSS |
| JULY/AUG/SEPT | 0                | 0                 | 0                | 0                | JULY/AUG/SEPT         | 10                 | 37                                  | 46                 | -9               |
| OCT/NOV/DEC   | 1                | 0                 | 0                | 0                | OCT/NOV/DEC           | 20                 | 0                                   | 0                  | 0                |
| JAN/FEB/MAR   | 0                | 0                 | 0                | 0                | JAN/FEB/MAR           | 10                 | 0                                   | 0                  | 0                |
| APR/MAY/JUNE  | 1                | 0                 | 0                | 0                | APR/MAY/JUNE          | 30                 | 0                                   | 0                  | 0                |